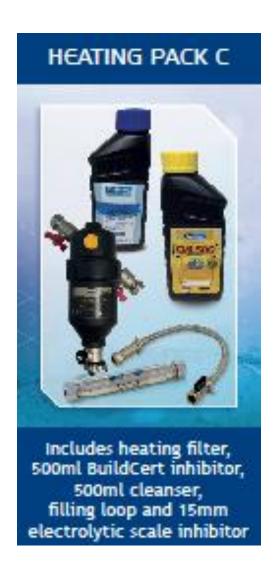

## **General – component parts/specification**

Heating filter body
12000 guass magnet
Air release vent valve
Drain valve
¾" – 22mm compression isolating valves
Spanner
500ml inhibitor – BuildCert approved
500ml cleanser
15mm electrolytic scale inhibitor