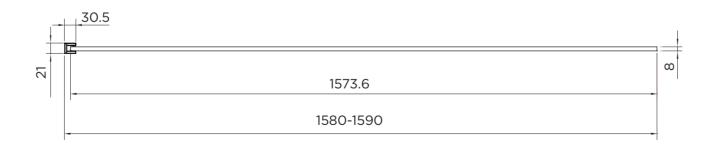

## wetroom 8

| RANGE                      | WETROOM 8      |
|----------------------------|----------------|
| PRODUCT                    | WETROOM        |
| CODE                       | AQ8249S        |
| SIZE                       | 1600           |
| PROFILE COLOUR             | SILVER         |
| GLASS THICKNESS            | 8mm            |
| GLASS FINISH               | CLEAR          |
| GLASS TREATMENT            | CLEAN & CLEAR™ |
| HEIGHT                     | 2000           |
| ADJUSTMENT IN RECESS       | 1580-1590      |
| ADJUSTMENT WITH SIDE PANEL | N/A            |
| OPTIONAL FLIPPER PANEL     | YES            |
| APERTURE                   | N/A            |
| GUARANTEE                  | LIFETIME       |
| CE                         | YES/EN14428    |
| GLASS BS EN                | EN12150-1T     |
| PROFILE MATERIAL           | ALUMINUM/6463# |
| HANDLE MATERIAL            | N/A            |
| HINGE MATERIAL             | N/A            |
| QUICK RELEASE ROLLERS      | N/A            |
| GLASS PANEL SIZE           | 1573.6         |
| MOVING PANEL SIZE          | N/A            |
| PRODUCT HAND               | UNIVERSAL      |
| PRODUCT WEIGHT             | 57KG           |
| PACKAGED DIMENSIONS        | 2100x1437x70   |
| BARCODE                    | 5031978062122  |